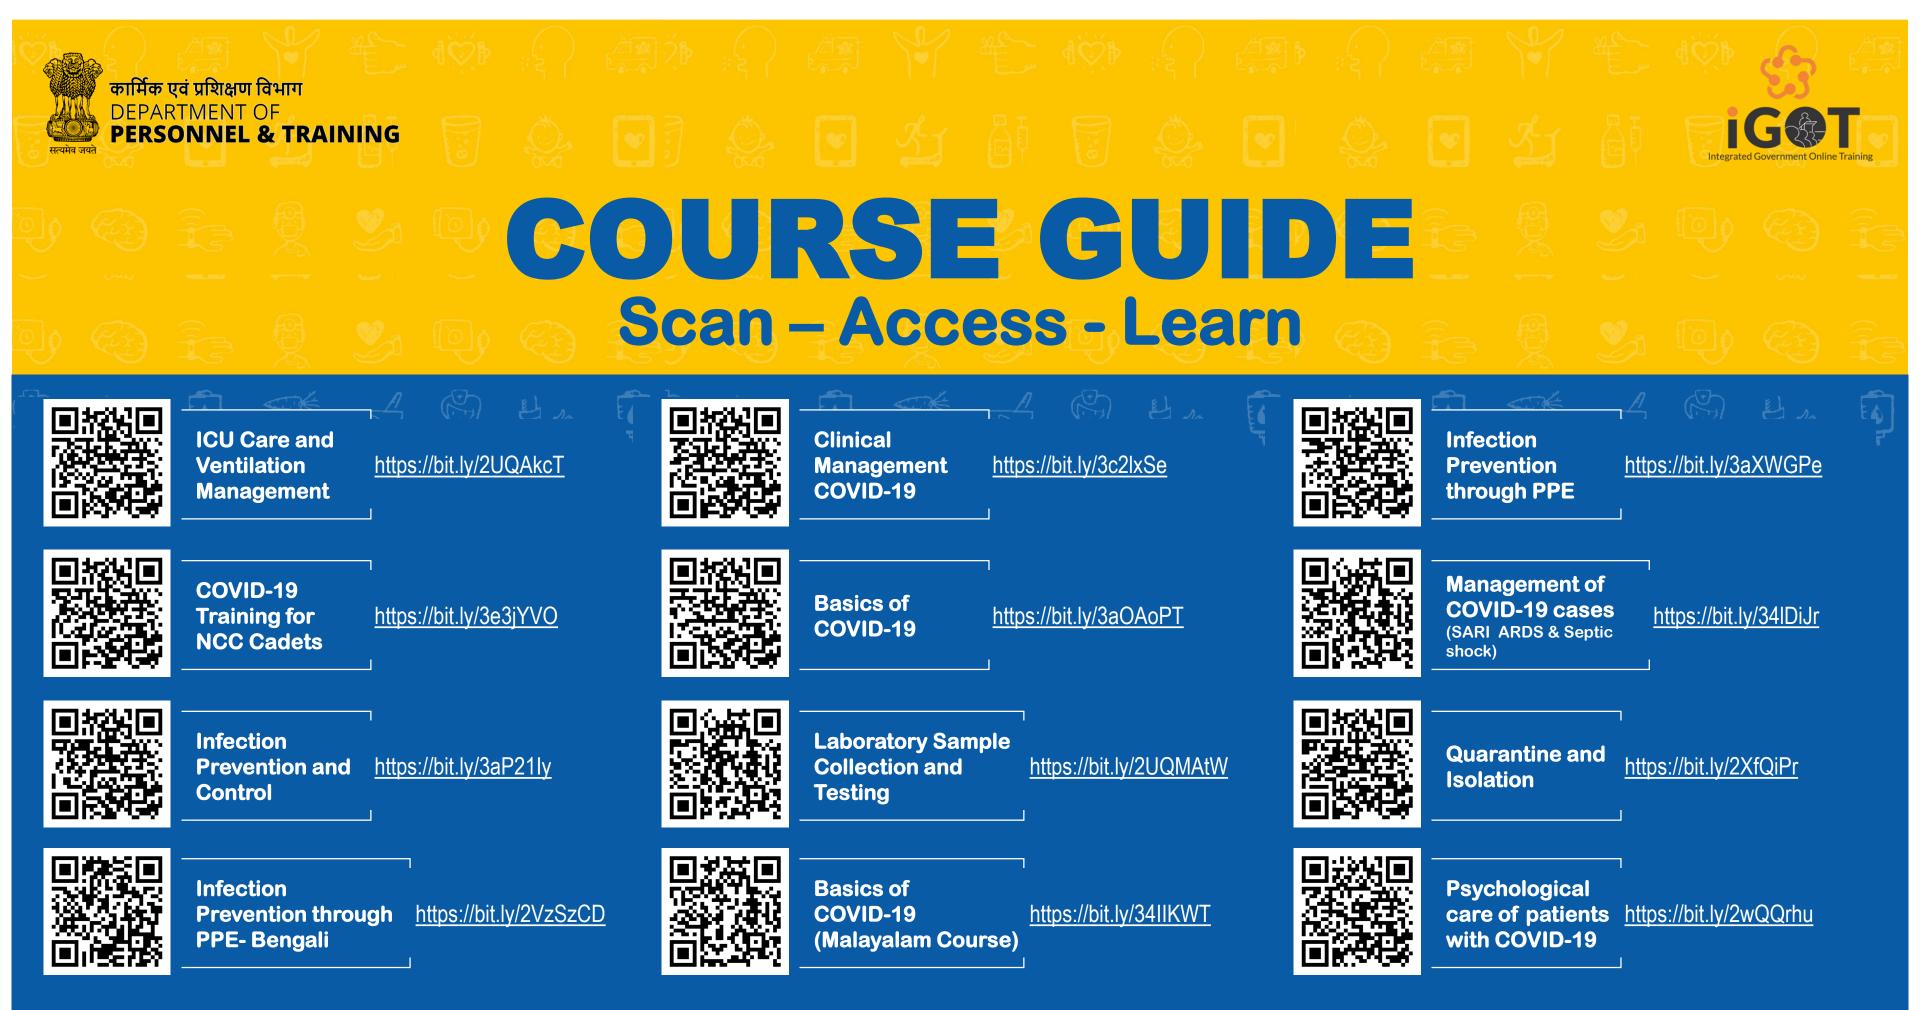

The said Ministries may also specify further mandatory courses, if any.

4. The other Ministries/Organisations concerned are also requested to specify mandatory courses for the members/volunteers. The details of the Courses uploaded on iGOT DIKSHA platform so far are at Annexure-III.